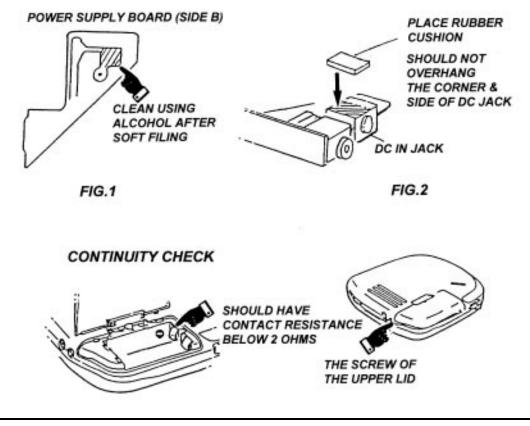

## Symptom:

(\*\*) Abnormal LCD Display and / or No Key Input accepted Applicable Serial Numbers (100,001 ~ 251,510)

**Solution:** 1. File the pattern of the power supply and clean it with alcohol (See fig 1.)

2. Place Rubber cushion on top of the DC in Jack (Fig. 2)

Confirm continuity between the screw in the upper lid and the Negative (-) terminal of the Battery

| REF | DESCRIPTION    | PART NUMBER  |
|-----|----------------|--------------|
|     | RUBBER CUSHION | 3-355-463-01 |